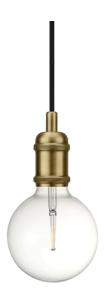

## AVRA | PENDANT | BRASS

## • Industrial style • Design your own luminaire with a decorative bulb

A suspension pendant in patinated look from the Avra series. Avra is suitable for all interiors, and comes with a black fabric cord that provides an elegant finish on the suspension. Used without a shade with a large decorative bulb, it is ideal for many locations, including the hallway or in groups above the dining table.