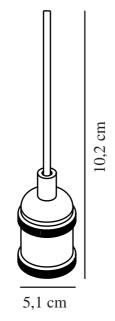

Height (cm): 10.2

EAN: 5701581345782 TUN: 1850660 Item Number: 84800025 Pcs Per Master Carton: 3 Sales Box Height (cm): 10 Sales Box Width(cm): 12 Sales Box Depth (cm): 15 Sales Box Volume m<sup>3</sup> : 0.0018 Product net weight (kg): 0.22