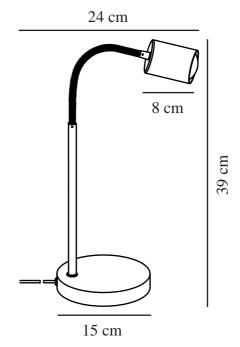

Primary material: Metal Colour of the cable: Black Length of the cable (cm): 150 Surface material of the cable:

Plastic

Is the cable replaceable: False

Colour: Black

Height (cm): 55 Width (cm): 23.4 Tube Diameter (cm): 1.5 Shade Diameter (cm): 5.5 Outdoor base dimension (cm): 15