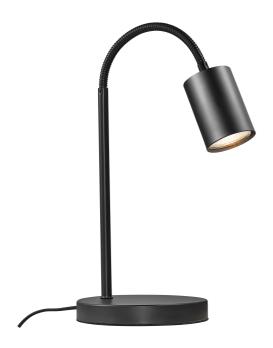

• Contemporary and simple style • Adjustable lamp head for a directional light 
• Flexible arm for a directional light

Explore is the essence of contemporary aesthetics meeting flexible functionality. The design is simple and streamlined with an adjustable lamp head for a directional light. Very practical for reading or working.