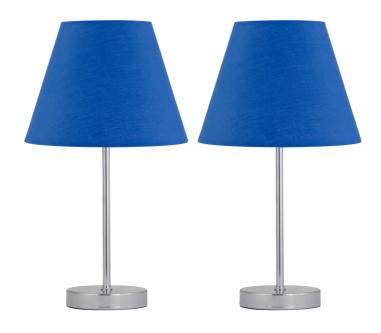

# FCL-25913 28242X2

Set of 2 Chrome Touch Operated Table Lamps with Royal Blue Shades

### **DIMENSION DATA**

- Height 350mm
- Diameter 200mm
- · Weight 0.76kg

### **SPECIFICATION**

- Manufacturer warranty for 2 years from date of purchase
- Polished chrome plate and textured royal blue cotton
- IP20
- Touch 3 Stage Dimmer Switch
- · Class II Double Insulated, No Earth
- Assembly required? No
- UKCA Marking, Energy Efficient, Energy Saving