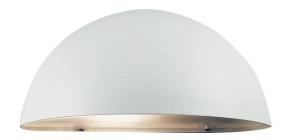

## SCORPIUS MAXI | WALL LIGHT | WHITE

Timeless design 
Built-in parallel connection

Scorpius Maxi Wall light for outdoor use has a classic and timeless design. Scorpius has many uses - the perfect fit at the front door, at the entrance, on the fence, or in the stairwell. It can be used alone or with several placed side by side.